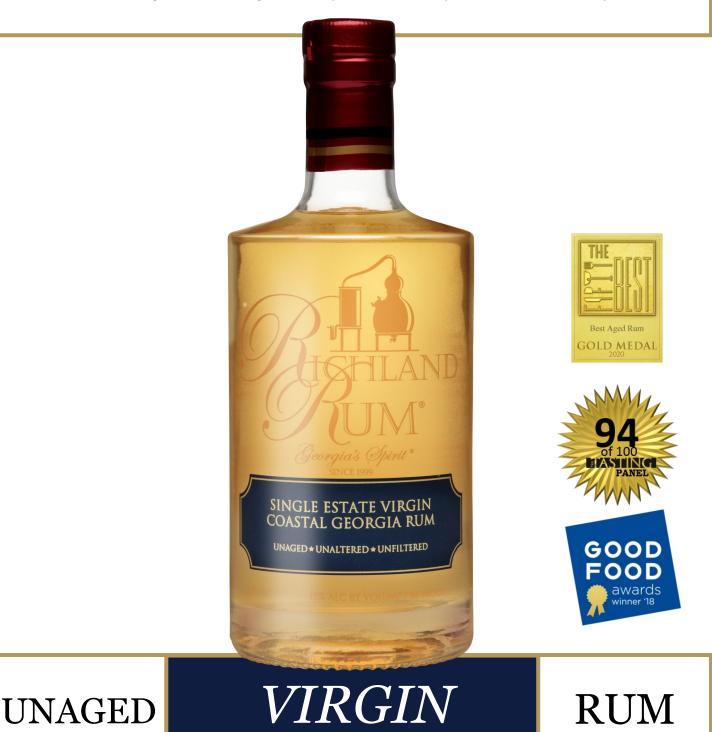

# Single Estate Rum made in Georgia, USA



Richland Rum is manually crafted at Richland Estate's sugarcane farm and distilleries in Georgia, USA, using sustainable agricultural practices and superior land stewardship.



## SINGLE ESTATE VIRGIN COASTAL GEORGIA RUM

# UNAGED

# VIRGIN

# RUM

#### **FLAVOR & AROMA**

- Nose: Grassy, Vegetal
- Palette: Sugarcane, Anise, Citrus

### FERMENTATION

- Single batch fermentation
- Proprietary yeast

#### INGREDIENTS

- Sugarcane syrup & water, no molasses
- No –zero additives
- ABV 43% | 86 proof

### DISTILLATION

- Copper Pot Stills –Brunswick
- Single Batch, Single Run

## MATURATION

## Unaged, 60 day resting, virgin American oak, toasted only. Hand bottled unfiltered



Richland Rum is manually crafted at Richland Estate's sugarcane farm and distilleries in Georgia, USA, using sustainable agricultural practices and superior land stewardship.



# AGED

## CLASSIC RESERVE

#### **FLAVOR & AROMA**

- Nose: Butterscotch, Vanilla
- Palette: Caramel, Oak, Tobacc