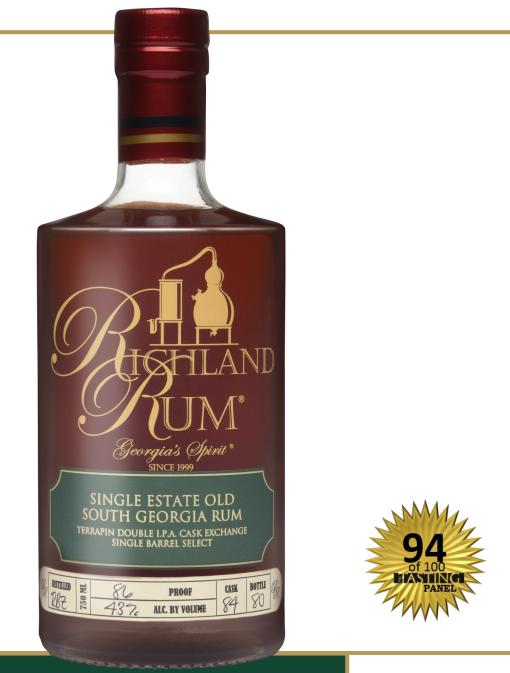

Richland Rum is manually crafted at Richland Estate's sugarcane farm and distilleries in Georgia, USA, using sustainable agricultural practices and superior land stewardship.

CASK EXCHANGE DOUBLE I.P.A.

# AGED

# CASK EXCHANGE DOUBLE I.P.A.

# RUM

### **FLAVOR & AROMA**

- Nose: Hops, Fresh bread
- Palette: Creamy, Dark Chocolate, Oak

### FERMENTATION

- Single batch fermentation
- Proprietary yeast

### INGREDIENTS

- Sugarcane syrup & water, no molasses
- No -zero additives
- ABV 43% | 86 proof

### DISTILLATION

- Copper Pot Stills Richland
- Single Batch, Single Run

### MATURATION

3 years in 53 gallon virgin American white oak. T3, C4. Stored 18 months while barrel ages IPA. Original content returns for 1 more year after beer has been kegged. Hand bottled unfiltered. Single / Private Barrel Select