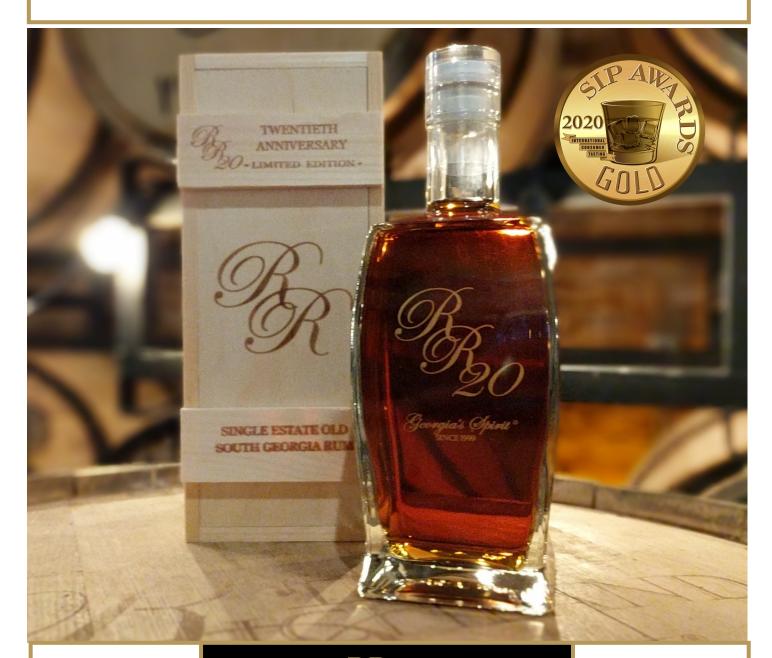

## AGED

RR2OCommemorative Selection★Limited Edition★

## AGED

### *RR20* Commemorative Selection ★ Limited Edition ★

# RUM

1999 - 2019

To celebrate Richland Rum's 20<sup>th</sup> Anniversary, we have used the entire year 2019 to select the five best barrels in our inventory.

Earlier this year, the selected barrels were bottled. Consensus with the Distiller was that 100 Proof optimally reflected the exceptional aroma profile of the selection.

At this strength, the five barrels yielded 1,182 bottles.

The average age of the selected barrels is  $7 \frac{1}{2}$  years.

The exclusive RR20 release is offered as the ultimate representation to date of our unconditional commitment to purity, authenticity and quality.

It is a distinct pleasure and a source of true pride and gratitude to share the RR20 Commemorative Selection with you.

Erik Vonk, proprietor

the