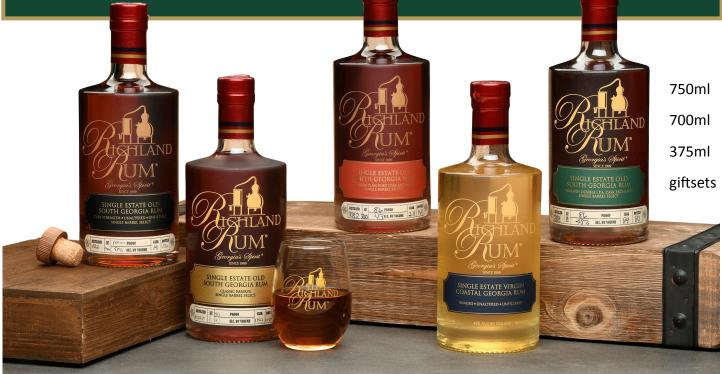

## MASTERPIECE PORTFOLIO

The 20<sup>th</sup> Anniversary Commemorative Selection augments the 5 core Expressions of the Richland Rum Masterpiece Portfolio. Each Expression is the outcome of allowing Virgin Richland Rum, handcrafted from Richland Estate grown sugarcane, to go through a specific, all-natural maturation process. Visit richlandrum.com