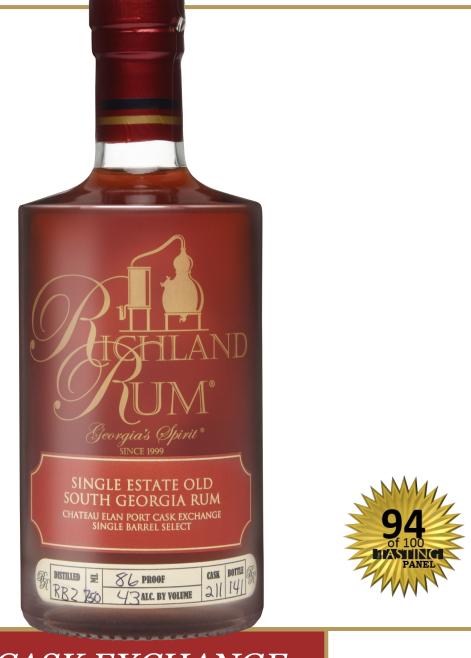

Richland Rum is manually crafted at Richland Estate's sugarcane farm and distilleries in Georgia, USA, using sustainable agricultural practices and superior land stewardship.

CASK EXCHANGE PORT WINE

# AGED

# CASK EXCHANGE PORT WINE

# RUM

### FLAVOR & AROMA

- Nose: Red fruit, Sweet
- Palette: Brown Sugar, Berries, Vanilla, Caramel

### FERMENTATION

- Single batch fermentation
- Proprietary yeast

### INGREDIENTS

- Sugarcane syrup & water, no molasses
- No –zero additives
- ABV 43% | 86 proof

### DISTILLATION

- Copper Pot Stills Richland
- Single Batch, Single Run

### MATURATION

3 years in 53 gallon virgin American white oak, T 3, C4. Stored 1 year while barrel ages Port. Original content returns for 1 more year after Port has been bottled. Hand bottled unfiltered Single / Private Barrel Select