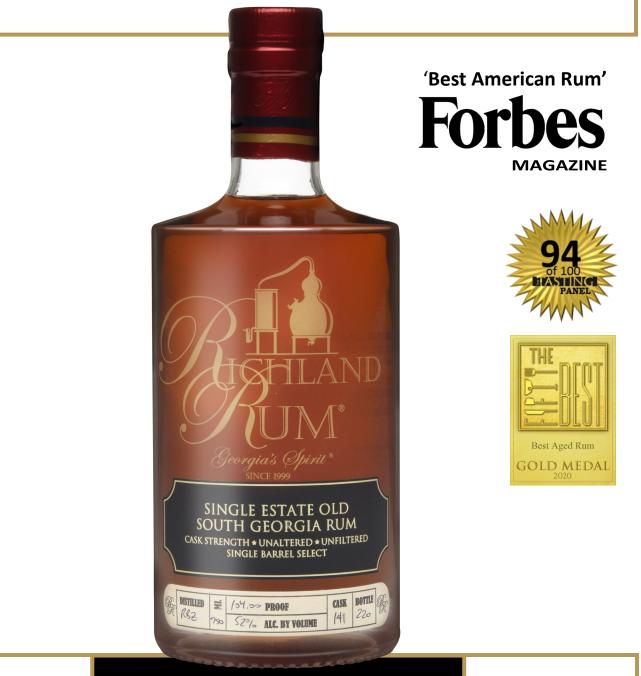

CLASSIC RESERVE CASK STRENGTH

RUM

# AGED

## CLASSIC RESERVE CASK STRENGTH

# RUM

### **FLAVOR & AROMA**

- Nose: Caramel, Burnt Sugar
- Palette: Tiramisu, Brown Sugar, Leather, Oak •

### INGREDIENTS

- Sugarcane syrup & water, no molasses
- No –zero additives
- ABV—Cask Strength

### FERMENTATION

- Single batch fermentation
- Proprietary yeast

- DISTILLATION
- Copper Pot Stills Richland
- Single Batch, Single Run
- Redistilled heads and tails

## MATURATION

5-6 years in 53 gallon virgin American white oak, toast #3, char #4. Hand bottled undiluted, unfiltered straight from the cask. Single / Private Barrel Select

<complex-block><complex-block>