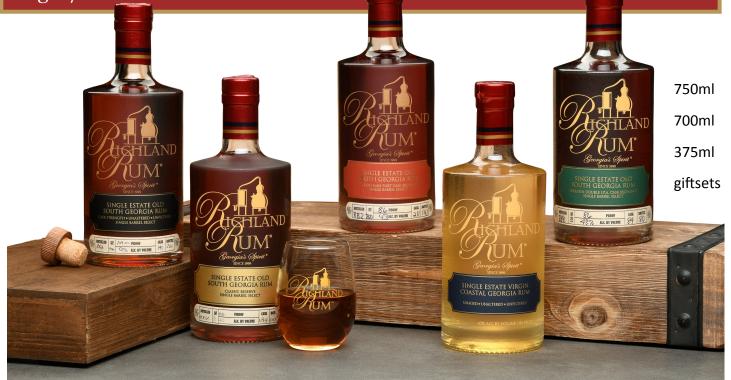

## MASTERPIECE PORTFOLIO

The 20<sup>th</sup> Anniversary Commemorative Selection augments the 5 core Expressions of the Richland Rum Masterpiece Portfolio. Each Expression is the outcome of allowing Virgin Richland Rum, handcrafted from Richland Estate grown sugarcane, to go through a specific, all-natural maturation process. Visit richlandrum.com