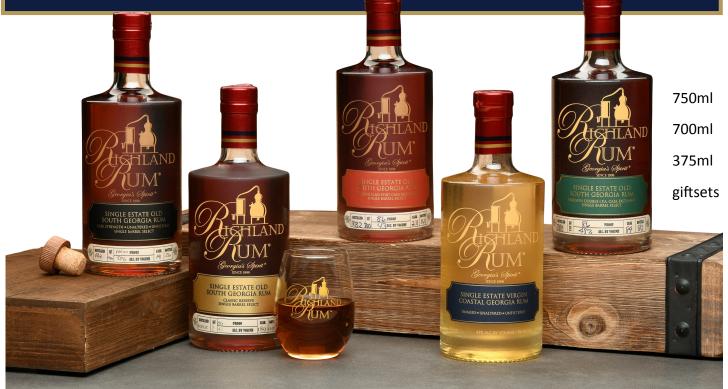

## MASTERPIECE PORTFOLIO

The 20<sup>th</sup> Anniversary Commemorative Selection augments the 5 core Expressions of the Richland Rum Masterpiece Portfolio. Each Expression is the outcome of allowing Virgin Richland Rum, handcrafted from Richland Estate grown sugarcane, to go through a specific, all-natural maturation process. Visit richlandrum.com