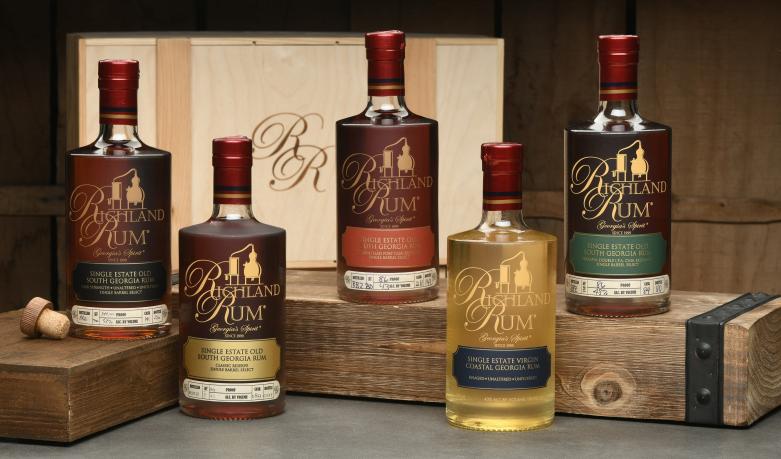

## MASTERPIECE PORTFOLIO

The 20<sup>th</sup> Anniversary Commemorative Selection augments the 5 core Expressions of the Richland Rum Masterpiece Portfolio. Each Expression is the outcome of allowing Virgin Richland Rum, handcrafted from Richland Estate grown sugarcane, to go through a specific, all-natural maturation process. Visit richlandrum.com