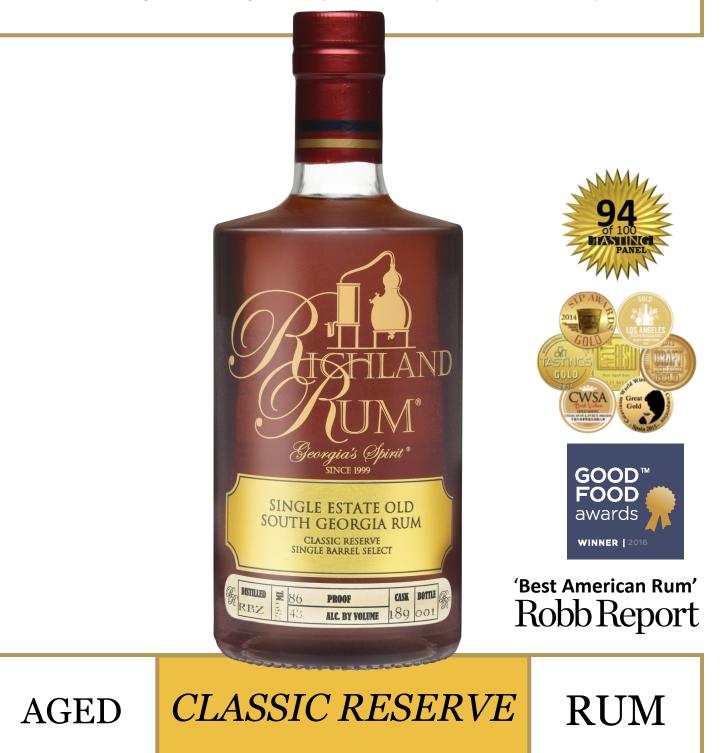

# AGED

## CLASSIC RESERVE

#### **FLAVOR & AROMA**

- Nose: Butterscotch, Vanilla
- Palette: Caramel, Oak, Tobacco, Licorice

### INGREDIENTS

• Sugarcane syrup & water, no molasses

RUM

- No –zero additives
- ABV 43% | 86 proof

#### FERMENTATION

- Single batch fermentation
- Proprietary yeast

### DISTILLATION

- Copper Pot Stills –Richland
- Single Batch, Single Run

## MATURATION

## 5-6 years in 53 gallon virgin American white oak, toast #3, char #4. Hand bottled unfiltered

Single / Private Barrel Select

Richland Rum is manually crafted at Richland Estate's sugarcane farm and distilleries in Georgia, USA, using sustainable agricultural practices and superior land stewardship.